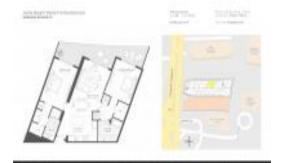

# Unit 2806 - Hyde Beach Resort & Residences

2806 - 4111 S Ocean Dr, Hollywood Beach, FL, Broward 33019

#### **Unit Information**

 MLS Number:
 A11541940

 Status:
 Active

 Size:
 1,129 Sq ft.

Bedrooms: 2 Full Bathrooms: 2

Half Bathrooms:

Valuated PPSF:

Parking Spaces: 1 Space, Valet Parking