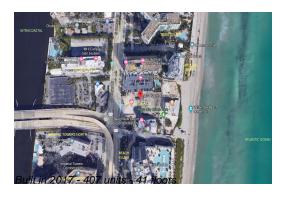

# Unit 2806 - Hyde Beach Resort & Residences

2806 - 4111 S Ocean Dr, Hollywood Beach, FL, Broward 33019

### **Building Information**

Number of units: 407
Number of active listings for rent: 0
Number of active listings for sale: 78
Building inventory for sale: 19%
Number of sales over the last 12 months: 33
Number of sales over the last 6 months: 15
Number of sales over the last 3 months: 8