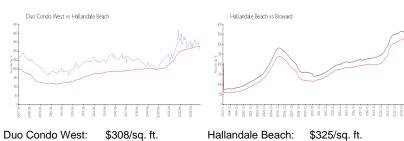

### **Market Information**

Hallandale Beach: \$325/sq. ft. Broward: \$351/sq. ft.