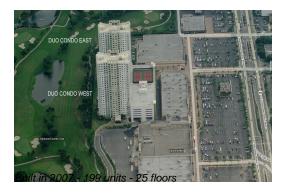

## Unit 1306W - Duo Condo West

1306W - 1745 Hallandale Beach Blvd, Hallandale Beach, FL, Broward 33009

### **Building Information**

Number of units: 199
Number of active listings for rent: 13
Number of active listings for sale: 10
Building inventory for sale: 5%
Number of sales over the last 12 months: 13
Number of sales over the last 6 months: 5
Number of sales over the last 3 months: 2