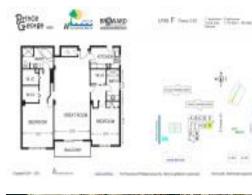

# Unit 4F - Prince George

4F - 1865 S Ocean Dr, Hallandale Beach, FL, Broward 33009

#### **Unit Information**

| MLS Number:<br>Status: | A11542191<br>Active                         |
|------------------------|---------------------------------------------|
| Size:                  | 1,710 Sq ft.                                |
| Bedrooms:              | 2                                           |
| Full Bathrooms:        | 2                                           |
| Half Bathrooms:        |                                             |
| Parking Spaces:        | 1 Space,Assigned Parking,Covered<br>Parking |
| View:                  |                                             |
| List Price:            | \$580,000                                   |
| List PPSF:             | \$339                                       |
| Valuated Price:        | \$377,000                                   |
| Valuated PPSF:         | \$220                                       |