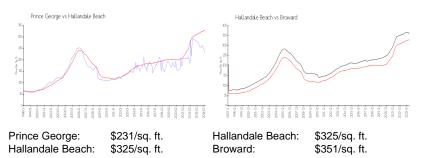

#### **Market Information**

#### **Inventory for Sale**

| Prince George    | 7% |
|------------------|----|
| Hallandale Beach | 4% |
| Broward          | 4% |