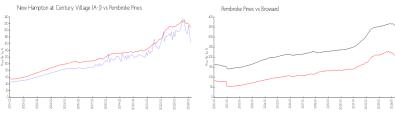

#### **Market Information**

New Hampton at \$164/sq. ft. Century Village (A-J):

Pembroke Pines: \$208/sq. ft. Pembroke Pines:

\$208/sq. ft.

Broward: \$351/sq. ft.