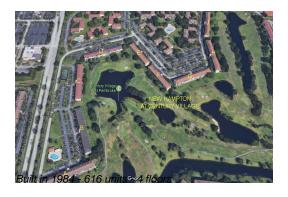

# Unit 101 SW 132nd Way # 213J - New **Hampton at Century Village (A-J)**

101 SW 132nd Way # 213J - 300-400 SW 134 Wy, Pembroke Pines, FL, Broward 33027

## **Building Information**

Number of units: 616 Number of active listings for rent: Number of active listings for sale: 27 Building inventory for sale: 4% Number of sales over the last 12 months: 25 Number of sales over the last 6 months: 13 Number of sales over the last 3 months: