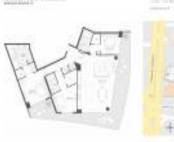

#### **Unit Information**

| MLS Number:<br>Status: | A11542539<br>Active      |
|------------------------|--------------------------|
| Size:                  | 1,771 Sq ft.             |
| Bedrooms:              | 3                        |
| Full Bathrooms:        | 3                        |
| Half Bathrooms:        |                          |
| Parking Spaces:        | 1 Space, Covered Parking |
| View:                  |                          |
| List Price:            | \$1,819,900              |
| List PPSF:             | \$1,028                  |
| Valuated Price:        | \$1,171,000              |
| Valuated PPSF:         | \$661                    |