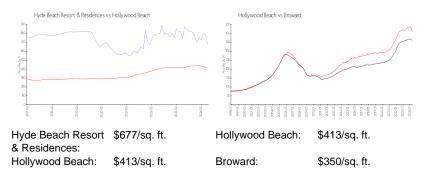

# **Inventory for Sale**

| Hyde Beach Resort & Residences | 19% |
|--------------------------------|-----|
| Hollywood Beach                | 5%  |
| Broward                        | 3%  |

bahan\*\*\*\*

# Avg. Time to Close Over Last 12 Months

| Hyde Beach Resort & Residences | 193 days |
|--------------------------------|----------|
| Hollywood Beach                | 87 days  |
| Broward                        | 68 days  |