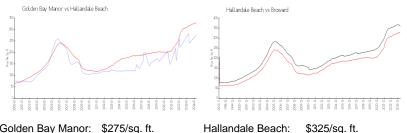

#### **Market Information**

| Golden Bay Manor: | \$275/sq. ft. | Hallandale Beach: | \$325/sq. ft. |
|-------------------|---------------|-------------------|---------------|
| Hallandale Beach: | \$325/sq. ft. | Broward:          | \$351/sq. ft. |