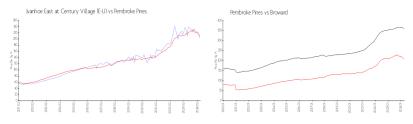

#### **Market Information**

Ivanhoe East at \$203/sq. ft. Pembroke Pines: \$208/sq. ft.

Century Village (E-

U):

Pembroke Pines: \$208/sq. ft. Broward: \$351/sq. ft.