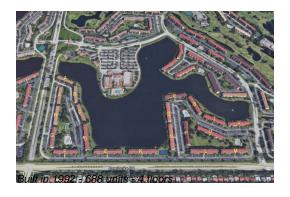

Number of units: 688
Number of active listings for rent: 0
Number of active listings for sale: 18
Building inventory for sale: 2%
Number of sales over the last 12 months: 7
Number of sales over the last 3 months: 6