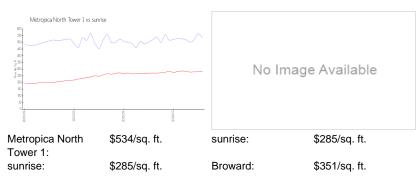

|
| Number of active listings for sale:      | 39  |
| Building inventory for sale:             | 14% |
| Number of sales over the last 12 months: | 29  |
| Number of sales over the last 6 months:  | 11  |
| Number of sales over the last 3 months:  | 5   |

#### **Recent Sales**

| Unit # | Size        | Closing Date | Sale Price | PPSF  |
|--------|-------------|--------------|------------|-------|
| 1501   | 1,262 sq ft | Apr 2024     | \$595,000  | \$471 |
| 2602   | 1,026 sq ft | Apr 2024     | \$614,250  | \$599 |
| 2306   | 1,026 sq ft | Apr 2024     | \$645,750  | \$629 |
| 809    | 1,394 sq ft | Mar 2024     | \$700,000  | \$502 |
| 501    | 649 sq ft   | Feb 2024     | \$329,000  | \$507 |
| 1506   | 1,050 sq ft | Feb 2024     | \$485,000  | \$462 |

## **Market Information**



# **Inventory for Sale**

| Metropica North Tower 1 | 15% |
|-------------------------|-----|
| sunrise                 | 3%  |
| Broward                 | 4%  |

# Avg. Time to Close Over Last 12 Months

| Metropica North Tower 1 | 112 days |
|-------------------------|----------|
| sunrise                 | 56 days  |
| Broward                 | 67 days  |