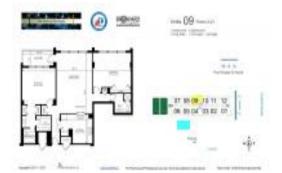

# Unit 1209 - Tower at Port Royale

1209 - 3200 Port Royale Dr N, Fort Lauderdale, FL, Broward 33308

# **Unit Information**

| MLS Number:     | A11543251                     |
|-----------------|-------------------------------|
| Status:         | Active                        |
| Size:           | 1,379 Sq ft.                  |
| Bedrooms:       | 2                             |
| Full Bathrooms: | 2                             |
| Half Bathrooms: |                               |
| Parking Spaces: | 1 Space                       |
| View:           | Intracoastal View, Ocean View |
| Rental Price:   | \$3,300                       |
| List PPSF:      | \$2                           |
| Valuated Price: | \$465,000                     |
| Valuated PPSF:  | \$337                         |