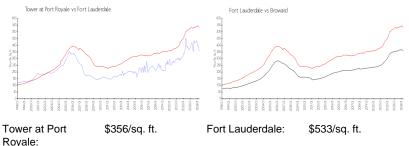

#### **Market Information**

| Royale:          |               |          |               |
|------------------|---------------|----------|---------------|
| Fort Lauderdale: | \$533/sq. ft. | Broward: | \$351/sq. ft. |