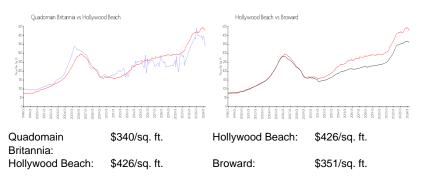

# **Market Information**

#### **Inventory for Sale**

| Quadomain Britannia | 5% |
|---------------------|----|
| Hollywood Beach     | 5% |
| Broward             | 4% |

# Avg. Time to Close Over Last 12 Months

| Quadomain Britannia | 90 days |
|---------------------|---------|
| Hollywood Beach     | 86 days |
| Broward             | 67 days |