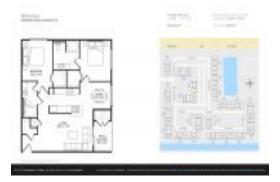

#### **Unit Information**

 MLS Number:
 A11543367

 Status:
 Active

 Size:
 1,130 Sq ft.

 Bedrooms:
 2

Bedrooms: 2 Full Bathrooms: 2

Half Bathrooms:

Parking Spaces: 1 Space, Additional Spaces

Available, Assigned Parking, Covered

Parking

View:

 Rental Price:
 \$2,400

 List PPSF:
 \$2

 Valuated Price:
 \$320,000

 Valuated PPSF:
 \$264

The above valuated price is a baseline figure that does not take into account any specific renovation, upgrade, split, merge, or deterioration of the unit.