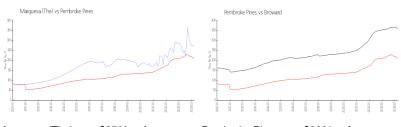

#### **Market Information**

Marquesa (The): \$272/sq. ft. Pembroke Pines: \$208/sq. ft. Pembroke Pines: \$208/sq. ft. Broward: \$351/sq. ft.