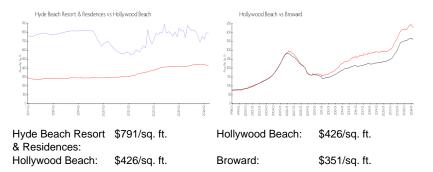

sales over the last 3 months:  | 8   |

# **Building Association Information**

Hyde Beach Residence & Resort Address: 2801 E Hallandale Beach Blvd, Hallandale Beach, FL 33009 Phone: +1 954-457-4488

#### **Recent Sales**

| Unit # | Size        | Closing Date | Sale Price | PPSF  |
|--------|-------------|--------------|------------|-------|
| 3805   | 1,126 sq ft | May 2024     | \$865,000  | \$768 |
| 502    | 802 sq ft   | Apr 2024     | \$570,000  | \$711 |
| 3212   | 869 sq ft   | Apr 2024     | \$660,000  | \$759 |
| 2206   | 1,129 sq ft | Apr 2024     | \$820,000  | \$726 |
| 3309   | 841 sq ft   | Mar 2024     | \$645,000  | \$767 |
| 1812   | 869 sq ft   | Mar 2024     | \$630,000  | \$725 |
| 605    | 701 sq ft   | Mar 2024     | \$580,000  | \$827 |

# **Market Information**



# **Inventory for Sale**

| Hyde Beach Resort & Residences | 19% |
|--------------------------------|-----|
| Hollywood Beach                | 5%  |
| Broward                        | 4%  |







tool burn provide the

# Avg. Time to Close Over Last 12 Months

| Hyde Beach Resort & Residences | 193 days |
|--------------------------------|----------|
| Hollywood Beach                | 86 days  |
| Broward                        | 67 days  |