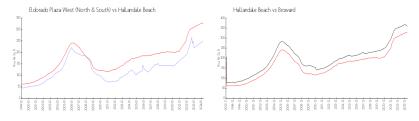

#### **Market Information**

Hallandale Beach:

\$325/sq. ft.

Eldorado Plaza West \$250/sq. ft.

(North & South):

Hallandale Beach: \$325/sq. ft. Broward: \$351/sq. ft.