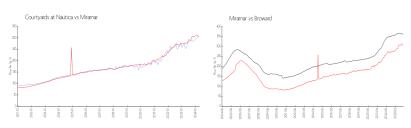

#### **Market Information**

Courtyards at \$307/sq. ft. Miramar: \$303/sq. ft. Nautica:

Miramar: \$303/sq. ft. Broward: \$351/sq. ft.