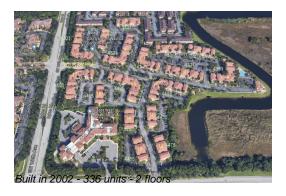

## **Building Information**

Number of units: 336
Number of active listings for rent: 0
Number of active listings for sale: 3
Building inventory for sale: 0%
Number of sales over the last 12 months: 17
Number of sales over the last 6 months: 6
Number of sales over the last 3 months: 4