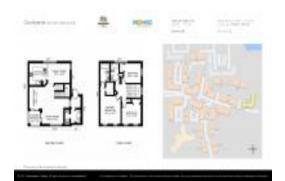

#### **Unit Information**

 MLS Number:
 A11543476

 Status:
 Active

 Size:
 1,445 Sq ft.

Bedrooms: 3
Full Bathrooms: 2
Half Bathrooms: 1

Parking Spaces: 2 Spaces, Assigned Parking View: Lake, Pool Area View