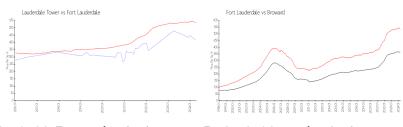

#### **Market Information**

Lauderdale Tower: \$416/sq. ft. Fort Lauderdale: \$533/sq. ft. \$351/sq. ft. Fort Lauderdale: \$533/sq. ft. Broward: