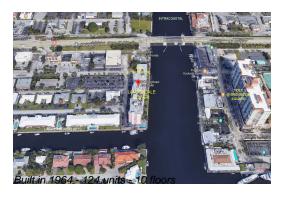

# **Unit I2 - Lauderdale Tower**

12 - 2900 NE 30 St, Fort Lauderdale, FL, Broward 33306

# **Building Information**

Number of units: 124 Number of active listings for rent: 0 Number of active listings for sale: 9 Building inventory for sale: 7% Number of sales over the last 12 months: Number of sales over the last 6 months: Number of sales over the last 3 months: