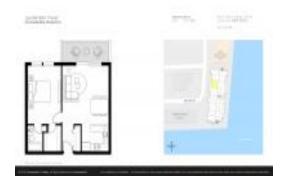

# **Unit I2 - Lauderdale Tower**

12 - 2900 NE 30 St, Fort Lauderdale, FL, Broward 33306

#### **Unit Information**

MLS Number: A11543621 Status: Active Size: 730 Sq ft. Bedrooms:

Full Bathrooms: Half Bathrooms:

Parking Spaces: 1 Space, Assigned Parking

View: Intracoastal View, Pool Area View, Water