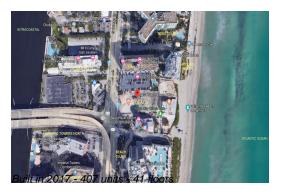

# Unit 1002 - Hyde Beach Resort & Residences

1002 - 4111 S Ocean Dr, Hollywood Beach, FL, Broward 33019

## **Building Information**

Number of units: 407 Number of active listings for rent: 0 78 Number of active listings for sale: Building inventory for sale: 19% Number of sales over the last 12 months: 33 Number of sales over the last 6 months: Number of sales over the last 3 months:

Hyde Beach Residence & Resort Address: 2801 E Hallandale Beach Blvd, Hallandale Beach, FL 33009

Phone: +1 954-457-4488