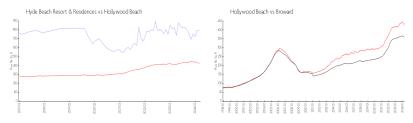

#### **Market Information**

Hyde Beach Resort \$791/sq. ft.

& Residences:

Hollywood Beach: \$426/sq. ft. Hollywood Beach: \$426/sq. ft.

Broward: \$351/sq. ft.