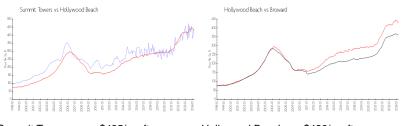

### **Market Information**

Summit Towers: \$435/sq. ft. Hollywood Beach: \$426/sq. ft. Hollywood Beach: \$426/sq. ft. Broward: \$351/sq. ft.