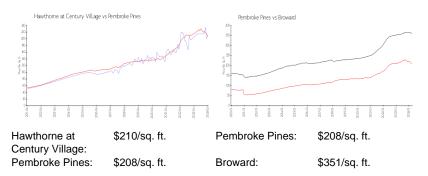

nths:  | 10  |
| Number of sales over the last 3 months:  | 3   |

#### **Building Association Information**

Century Village Pembroke Pines 13800 SW 5th Ct, Pembroke Pines, FL 33027 (954) 431-2137

#### **Recent Sales**

| Unit # | Size        | Closing Date | Sale Price | PPSF  |
|--------|-------------|--------------|------------|-------|
| 303B   | 1,192 sq ft | May 2024     | \$270,000  | \$227 |
| 411A   | 1,351 sq ft | Mar 2024     | \$275,000  | \$204 |
| 107G   | 1,192 sq ft | Feb 2024     | \$211,200  | \$177 |
| 111D   | 1,192 sq ft | Feb 2024     | \$340,000  | \$285 |
| 305F   | 575 sq ft   | Jan 2024     | \$175,000  | \$304 |
| 409b   | 1,106 sq ft | Jan 2024     | \$219,500  | \$198 |
| 106E   | 1,192 sq ft | Jan 2024     | \$280,000  | \$235 |

### **Market Information**







# **Inventory for Sale**

| Hawthorne at Century Village | 4% |
|------------------------------|----|
| Pembroke Pines               | 3% |
| Broward                      | 4% |

# Avg. Time to Close Over Last 12 Months

| Hawthorne at Century Village | 54 days |
|------------------------------|---------|
| Pembroke Pines               | 55 days |
| Broward                      | 67 days |