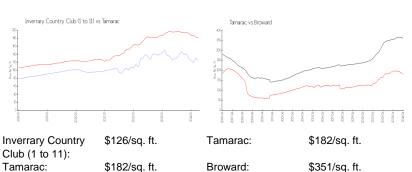

View:

 List Price:
 \$200,000

 List PPSF:
 \$154

 Valuated Price:
 \$164,000

 Valuated PPSF:
 \$126

The above valuated price is a baseline figure that does not take into account any specific renovation, upgrade, split, merge, or deterioration of the unit.

# Inventory for Sale

| Inverrary Country Club (1 to 11) | 7% |
|----------------------------------|----|
| Tamarac                          | 3% |
| Broward                          | 4% |