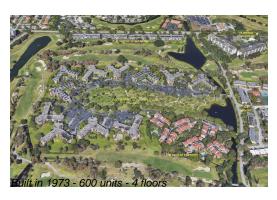

Number of units: 600
Number of active listings for rent: 0
Number of active listings for sale: 44
Building inventory for sale: 7%
Number of sales over the last 12 months: 52
Number of sales over the last 6 months: 21
Number of sales over the last 3 months: 9