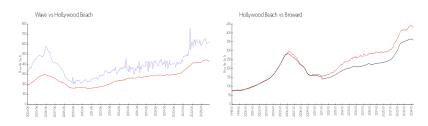

## **Market Information**

Hollywood Beach:

Broward:

\$426/sq. ft.

\$351/sq. ft.

### Avg. Time to Close Over Last 12 Months

\$619/sq. ft.

\$426/sq. ft.

Wave 52 days Hollywood Beach 86 days Broward 67 days