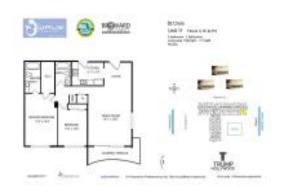

# Unit 411 - Wave

411 - 2501 S Ocean Dr, Hollywood Beach, FL, Broward 33019

#### **Unit Information**

 MLS Number:
 A11544708

 Status:
 Active

 Size:
 1,198 Sq ft.

Bedrooms: 2 Full Bathrooms: 2

Half Bathrooms:

Parking Spaces: Assigned Parking, Covered Parking, Valet

Parking

View: Ocean View, Pool Area View

 Rental Price:
 \$5,100

 List PPSF:
 \$4

 Valuated Price:
 \$856,000

 Valuated PPSF:
 \$715

The above valuated price is a baseline figure that does not take into account any specific renovation, upgrade, split, merge, or deterioration of the unit.