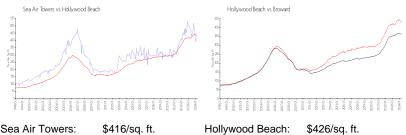

#### **Market Information**

| Sea Air Towers: \$4  | 416/sq. π.  | Hollywood Beach: | \$426/sq. π.  |
|----------------------|-------------|------------------|---------------|
| Hollywood Beach: \$4 | 426/sq. ft. | Broward:         | \$351/sq. ft. |