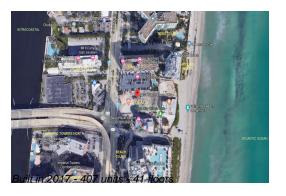

# **Unit UPH1 - Hyde Beach Resort & Residences**

UPH1 - 4111 S Ocean Dr, Hollywood Beach, FL, Broward 33019

Number of units: 407
Number of active listings for rent: 0
Number of active listings for sale: 78
Building inventory for sale: 19%
Number of sales over the last 12 months: 33
Number of sales over the last 6 months: 15
Number of sales over the last 3 months: 8

Hyde Beach Residence & Resort

Address: 2801 E Hallandale Beach Blvd, Hallandale Beach, FL 33009

Phone: +1 954-457-4488