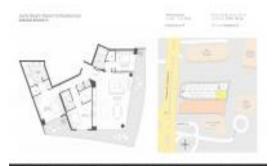

# **Unit UPH1 - Hyde Beach Resort & Residences**

UPH1 - 4111 S Ocean Dr, Hollywood Beach, FL, Broward 33019

#### **Unit Information**

 MLS Number:
 A11545221

 Status:
 Active

 Size:
 1,752 Sq ft.

 Bedrooms:
 3

Full Bathrooms: 3

Half Bathrooms:

Parking Spaces: Valet Parking