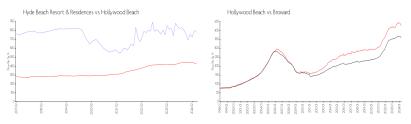

#### **Market Information**

Hyde Beach Resort \$791/sq. ft.

& Residences:

Hollywood Beach: \$426/sq. ft.

Hollywood Beach: \$426/sq. ft.

Broward: \$351/sq. ft.