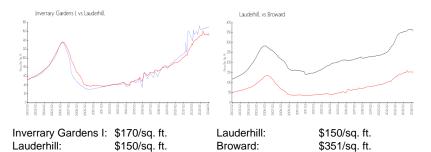

View:

 List Price:
 \$195,000

 Valuated Price:
 \$180,000

 Valuated PPSF:
 \$174

The above valuated price is a baseline figure that does not take into account any specific renovation, upgrade, split, merge, or deterioration of the unit.

### **Recent Sales**

| Unit # | Size        | Closing Date | Sale Price | PPSF  |
|--------|-------------|--------------|------------|-------|
| 4803   | 1,032 sq ft | May 2024     | \$138,000  | \$134 |
| 4801   | 822 sq ft   | Apr 2024     | \$140,000  | \$170 |
| 4415   | 1,032 sq ft | Oct 2023     | \$178,000  | \$172 |
| 4313   | 822 sq ft   | Sep 2023     | \$138,000  | \$168 |

## **Inventory for Sale**

Inverrary Gardens I 2% Lauderhill 5% Broward 4%

Inverrary Gardens I 28 days Lauderhill 74 days Broward 67 days