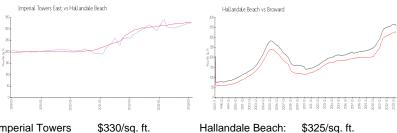

#### **Market Information**

5%

Imperial Towers \$330/sq. ft.

Hallandale Beach:

\$325/sq. ft. Broward: \$351/sq. ft.