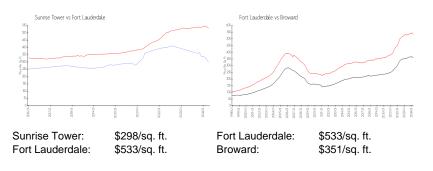

# **Inventory for Sale**

| Sunrise Tower   | 7% |
|-----------------|----|
| Fort Lauderdale | 4% |
| Broward         | 4% |

# Avg. Time to Close Over Last 12 Months

| Sunrise Tower   | 89 days |
|-----------------|---------|
| Fort Lauderdale | 76 days |
| Broward         | 67 days |

ت ج ج +

-