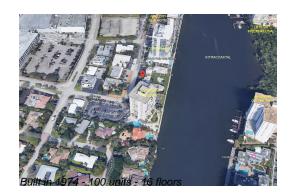

# Unit 15E - Sunrise Tower

15E - 888 Intracoastal Dr, Fort Lauderdale, FL, Broward 33304

#### **Building Information**

| Number of units:                         | 100 |
|------------------------------------------|-----|
| Number of active listings for rent:      | 0   |
| Number of active listings for sale:      | 7   |
| Building inventory for sale:             | 7%  |
| Number of sales over the last 12 months: | 10  |
| Number of sales over the last 6 months:  | 7   |
| Number of sales over the last 3 months:  | 4   |

## **Building Association Information**

Sunrise Tower Address: 888 Intracoastal Dr, Fort Lauderdale, FL 33304 Phone: +1 (954) 565-2708

http://www.sunrisetower.net/