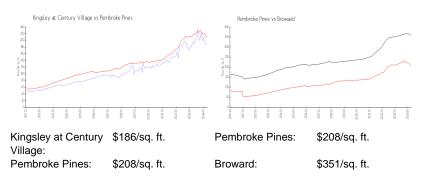

## **Market Information**

### **Inventory for Sale**

| Kingsley at Century Village | 4% |
|-----------------------------|----|
| Pembroke Pines              | 3% |
| Broward                     | 4% |

### Avg. Time to Close Over Last 12 Months

| Kingsley at Century Village | 61 days |
|-----------------------------|---------|
| Pembroke Pines              | 55 days |
| Broward                     | 67 days |