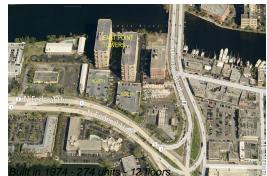

### **Building Information**

| Number of units:                         | 274 |
|------------------------------------------|-----|
| Number of active listings for rent:      | 4   |
| Number of active listings for sale:      | 29  |
| Building inventory for sale:             | 10% |
| Number of sales over the last 12 months: | 22  |
| Number of sales over the last 6 months:  | 10  |
| Number of sales over the last 3 months:  | 6   |

#### **Building Association Information**

East Point Towers Condominium Inc 1170 N Federal Highway Fort Lauderdale, FL 33304-1441 (954) 764-0334