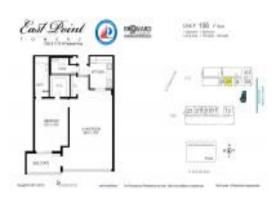

# Unit 106 - East Point Towers

106 - 1160 N Federal Hwy, Fort Lauderdale, FL, Broward 33304

#### **Unit Information**

| MLS Number:<br>Status:<br>Size:<br>Bedrooms:<br>Full Bathrooms:<br>Half Bathrooms:<br>Parking Spaces:<br>View: | A11545446<br>Active<br>1,005 Sq ft.<br>1<br>1<br>1 |
|----------------------------------------------------------------------------------------------------------------|----------------------------------------------------|
| Rental Price:                                                                                                  | \$2,500                                            |
| List PPSF:                                                                                                     | \$2                                                |
| Valuated Price:                                                                                                | \$258,000                                          |
| Valuated PPSF:                                                                                                 | \$227                                              |