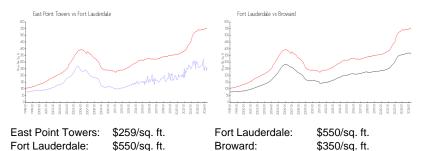

## **Market Information**

| East Point Towers | 11% |
|-------------------|-----|
| Fort Lauderdale   | 4%  |
| Broward           | 3%  |

## Avg. Time to Close Over Last 12 Months

| East Point Towers | 70 days |
|-------------------|---------|
| Fort Lauderdale   | 78 days |
| Broward           | 68 days |