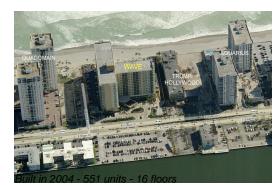

# Unit 618 - Wave

618 - 2501 S Ocean Dr, Hollywood Beach, FL, Broward 33019

#### **Building Information**

| Number of units:                         | 551 |
|------------------------------------------|-----|
| Number of active listings for rent:      | 49  |
| Number of active listings for sale:      | 20  |
| Building inventory for sale:             | 3%  |
| Number of sales over the last 12 months: | 13  |
| Number of sales over the last 6 months:  | 6   |
| Number of sales over the last 3 months:  | 4   |