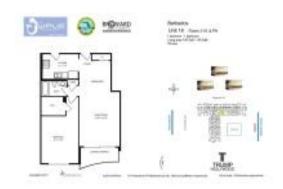

# Unit 618 - Wave

618 - 2501 S Ocean Dr, Hollywood Beach, FL, Broward 33019

#### **Unit Information**

| MLS Number:<br>Status: | A11545758<br>Active    |
|------------------------|------------------------|
| Size:                  | 745 Sq ft.             |
| Bedrooms:              | 1                      |
| Full Bathrooms:        | 1                      |
| Half Bathrooms:        |                        |
| Parking Spaces:        | 1 Space, Valet Parking |
| View:                  |                        |
| Rental Price:          | \$2,900                |
| List PPSF:             | \$4                    |
| Valuated Price:        | \$507,000              |
| Valuated PPSF:         | \$681                  |