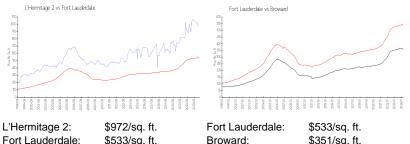

## **Market Information**

| L'Hermitage 2:   |  |
|------------------|--|
| Fort Lauderdale: |  |

\$533/sq. ft.

\$351/sq. ft.