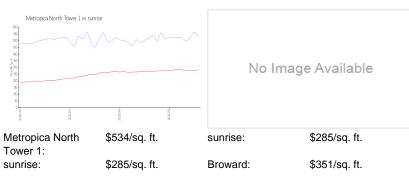

## **Inventory for Sale**

| Metropica North Tower 1 | 14% |
|-------------------------|-----|
| sunrise                 | 3%  |
| Broward                 | 4%  |