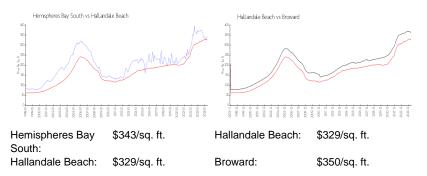

### **Market Information**

#### **Inventory for Sale**

| Hemispheres Bay South | 7% |
|-----------------------|----|
| Hallandale Beach      | 4% |
| Broward               | 3% |

## Avg. Time to Close Over Last 12 Months

| Hemispheres Bay South | 95 days |
|-----------------------|---------|
| Hallandale Beach      | 77 days |
| Broward               | 68 days |

Science South

The states