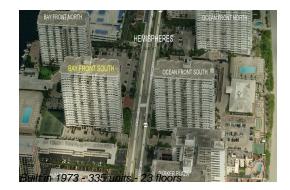

# Unit 12 J - Hemispheres Bay South

12 J - 1985 S Ocean Dr, Hallandale Beach, FL, Broward 33009

## **Building Information**

| Number of units:                         | 331 |
|------------------------------------------|-----|
| Number of active listings for rent:      | 7   |
| Number of active listings for sale:      | 23  |
| Building inventory for sale:             | 6%  |
| Number of sales over the last 12 months: | 13  |
| Number of sales over the last 6 months:  | 9   |
| Number of sales over the last 3 months:  | 6   |
|                                          |     |