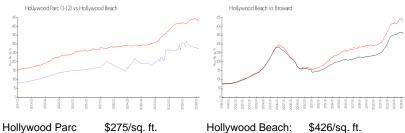

#### **Unit Information**

MLS Number: A11545950 Status: Active 650 Sq ft. Size: Bedrooms: Full Bathrooms:

Half Bathrooms:

Parking Spaces: 1 Space

View:

List Price: \$245,000 List PPSF: \$377 Valuated Price: \$179,000 Valuated PPSF: \$275