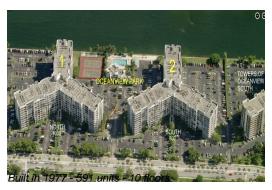

# Unit 1-807 - Oceanview Park (North & South)

1-807 - 800 Parkview Dr, Hallandale Beach, FL, Broward 33009

#### **Building Information**

Number of units: 591
Number of active listings for rent: 10
Number of active listings for sale: 38
Building inventory for sale: 6%
Number of sales over the last 12 months: 38
Number of sales over the last 6 months: 15
Number of sales over the last 3 months: 4

Oceanview Park Condominium Association 1000 Parkview Dr Apt 607 Hallandale Beach, FL 33009 (954) 454-8401