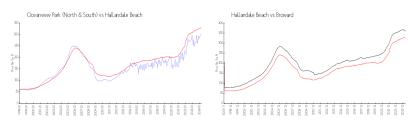

### **Market Information**

Oceanview Park \$302/sq. ft. Hallandale Beach: \$325/sq. ft.

(North & South):

Hallandale Beach: \$325/sq. ft. Broward: \$351/sq. ft.