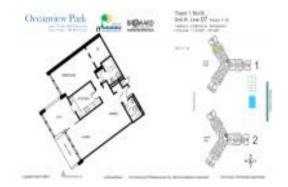

# Unit 1-807 - Oceanview Park (North & South)

1-807 - 800 Parkview Dr, Hallandale Beach, FL, Broward 33009

#### **Unit Information**

 MLS Number:
 A11546062

 Status:
 Active

 Size:
 1,130 Sq ft.

Bedrooms: 2 Full Bathrooms: 2 Half Bathrooms:

Parking Spaces: 1 Space

 View:
 \$2,300

 Rental Price:
 \$2,300