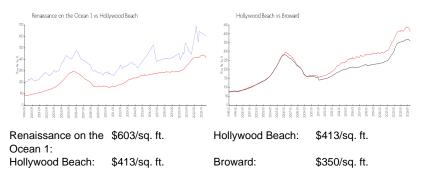

#### **Inventory for Sale**

| Renaissance on the Ocean 1 | 2% |
|----------------------------|----|
| Hollywood Beach            | 5% |
| Broward                    | 3% |

Renaissance on the Ocean 1 Hollywood Beach Broward 65 days 87 days 68 days