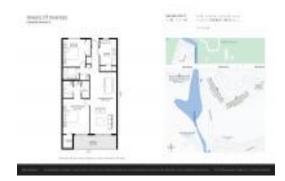

#### **Unit Information**

MLS Number: A11546648
Status: Active
Size: 1,100 Sq ft.

Bedrooms: 2 Full Bathrooms: 2

Half Bathrooms:

Parking Spaces: 1 Space, Assigned Parking, Guest Parking

View:

 List Price:
 \$175,000

 List PPSF:
 \$159

 Valuated Price:
 \$168,000

 Valuated PPSF:
 \$153

The above valuated price is a baseline figure that does not take into account any specific renovation, upgrade, split, merge, or deterioration of the unit.