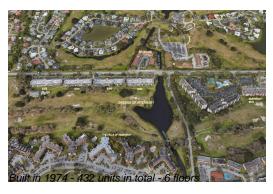

Number of units: 432
Number of active listings for rent: 0
Number of active listings for sale: 18
Building inventory for sale: 4%
Number of sales over the last 12 months: 22
Number of sales over the last 6 months: 15
Number of sales over the last 3 months: 5