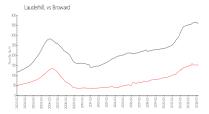

#### **Market Information**

Greens of Inverrary 5\$149/sq. ft. 860-5900-6020-6080

-6100-6200:

Lauderhill: \$150/sq. ft. Lauderhill:

\$150/sq. ft.

Broward:

\$351/sq. ft.