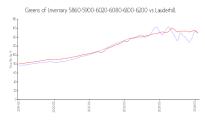

#### **Market Information**

Greens of Inverrary 5\$149/sq. ft. 860-5900-6020-6080

-6100-6200:

Lauderhill: \$150/sq. ft. Lauderhill:

\$150/sq. ft.

Broward:

\$351/sq. ft.