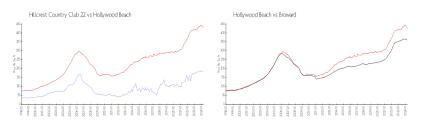

### Market Information

Hillcrest Country \$184/sq. ft. Hollywood Beach: \$426/sq. ft.

Club 22:

Hollywood Beach: \$426/sq. ft. Broward: \$351/sq. ft.