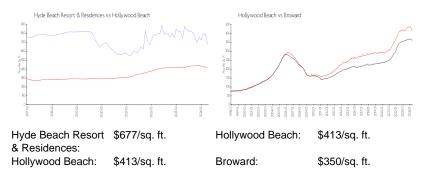

# **Market Information**

# **Inventory for Sale**

| Hyde Beach Resort & Residences | 19% |
|--------------------------------|-----|
| Hollywood Beach                | 5%  |
| Broward                        | 3%  |

too but meeters

# Avg. Time to Close Over Last 12 Months

| Hyde Beach Resort & Residences | 193 days |
|--------------------------------|----------|
| Hollywood Beach                | 87 days  |
| Broward                        | 68 days  |