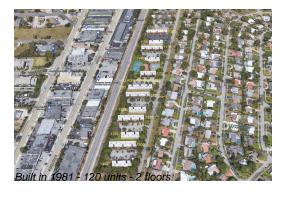

# **Unit 210 - Village Townhouse**

210 - 1085 S Flagler Ave, Pompano Beach, FL, Broward 33060

## **Building Information**

Number of units: 120
Number of active listings for rent: 0
Number of active listings for sale: 2
Building inventory for sale: 1%
Number of sales over the last 12 months: 4
Number of sales over the last 6 months: 2
Number of sales over the last 3 months: 1