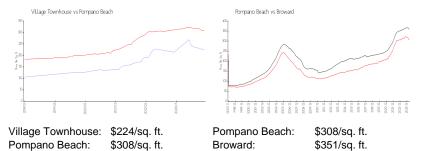

### **Market Information**

### **Inventory for Sale**

Village Townhouse 2%
Pompano Beach 3%
Broward 4%

### Avg. Time to Close Over Last 12 Months

Village Townhouse 48 days Pompano Beach 73 days Broward 67 days