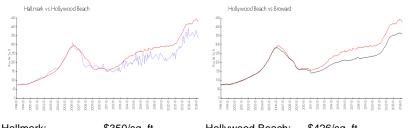

#### **Market Information**

| Hallmark:        | \$350/sq. ft. | Hollywood Beach: | \$426/sq. ft. |
|------------------|---------------|------------------|---------------|
| Hollywood Beach: | \$426/sq. ft. | Broward:         | \$351/sq. ft. |