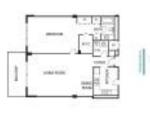

# **Unit Information**

| MLS Number:     | A11547007                                   |
|-----------------|---------------------------------------------|
| Status:         | Active                                      |
| Size:           | 900 Sq ft.                                  |
| Bedrooms:       | 1                                           |
| Full Bathrooms: | 1                                           |
| Half Bathrooms: | 1                                           |
| Parking Spaces: | 1 Space,Assigned Parking,Covered<br>Parking |
| View:           | ç                                           |
| List Price:     | \$339,000                                   |
| List PPSF:      | \$377                                       |
| Valuated Price: | \$329,000                                   |
| Valuated PPSF:  | \$366                                       |