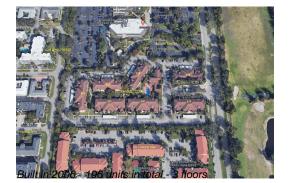

Number of units: 196
Number of active listings for rent: 0
Number of active listings for sale: 6
Building inventory for sale: 3%
Number of sales over the last 12 months: 11
Number of sales over the last 6 months: 4
Number of sales over the last 3 months: 0

### **Building Association Information**

Pinehurst Club

Address: 400 S Park Rd, Hollywood, FL 33021 Phone: +1 305-936-9229