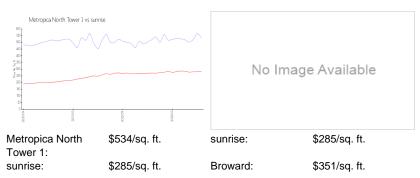

## **Inventory for Sale**

| Metropica North Tower 1 | 15% |
|-------------------------|-----|
| sunrise                 | 3%  |
| Broward                 | 4%  |

# Avg. Time to Close Over Last 12 Months

| Metropica North Tower 1 | 112 days |
|-------------------------|----------|
| sunrise                 | 56 days  |
| Broward                 | 67 days  |

-----