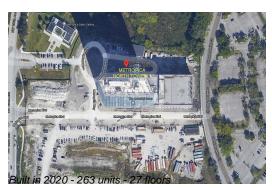

# Unit 1206 - Metropica North Tower 1

1206 - 2000 Metropica Wy, sunrise, FL, Broward 33323

#### **Building Information**

| Number of units:                         | 263 |
|------------------------------------------|-----|
| Number of active listings for rent:      | 0   |
| Number of active listings for sale:      | 39  |
| Building inventory for sale:             | 14% |
| Number of sales over the last 12 months: | 29  |
| Number of sales over the last 6 months:  | 11  |
| Number of sales over the last 3 months:  | 5   |