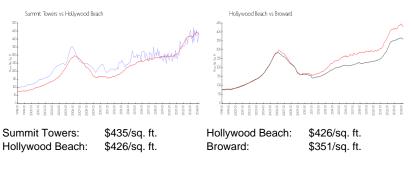

at does not take into account any specific renovation, upgrade, split, merge, or deterioration of the unit.

## **Building Information**

| Number of units:<br>Number of active listings for rent: | 567<br>4 |
|---------------------------------------------------------|----------|
| Number of active listings for sale:                     | 18       |
| Building inventory for sale:                            | 3%       |
| Number of sales over the last 12 months:                | 31       |
| Number of sales over the last 6 months:                 | 24       |
| Number of sales over the last 3 months:                 | 13       |

# **Building Association Information**

Summit Towers Condominium Association Inc 1201 S Ocean Drive Hollywood, FL33019 (954) 925-3337

### **Market Information**



# **Inventory for Sale**

| Summit Towers   | 3% |
|-----------------|----|
| Hollywood Beach | 5% |
| Broward         | 4% |

### Avg. Time to Close Over Last 12 Months

| Summit Towers   | 60 days |
|-----------------|---------|
| Hollywood Beach | 85 days |
| Broward         | 67 days |