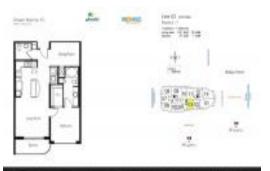

### **Unit Information**

| MLS Number:<br>Status:<br>Size:<br>Bedrooms:<br>Full Bathrooms:<br>Half Bathrooms: | A11547579<br>Active<br>875 Sq ft.<br>1<br>1 |
|------------------------------------------------------------------------------------|---------------------------------------------|
| Parking Spaces:<br>View:                                                           | 1 Space,2 Or More Spaces,Valet Parking      |
| List Price:<br>List PPSF:<br>Valuated Price:<br>Valuated PPSF:                     | \$449,000<br>\$513<br>\$359,000<br>\$443    |