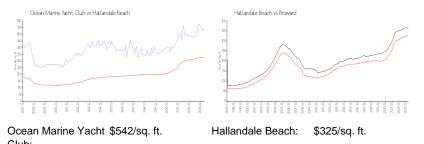

#### **Market Information**

| Club.             |               |          |               |
|-------------------|---------------|----------|---------------|
| Hallandale Beach: | \$325/sq. ft. | Broward: | \$351/sq. ft. |