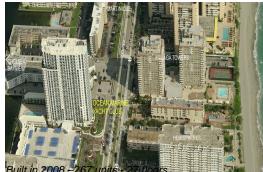

# Unit 403 - Ocean Marine Yacht Club

403 - 1945 S Ocean Dr, Hallandale Beach, FL, Broward 33009

#### **Building Information**

| Number of units:                         | 267 |
|------------------------------------------|-----|
| Number of active listings for rent:      | 16  |
| Number of active listings for sale:      | 18  |
| Building inventory for sale:             | 6%  |
| Number of sales over the last 12 months: | 13  |
| Number of sales over the last 6 months:  | 6   |
| Number of sales over the last 3 months:  | 5   |
|                                          |     |