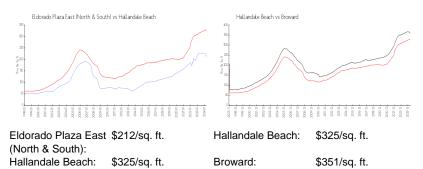

#### **Inventory for Sale**

| Eldorado Plaza East (North & South) | 6% |
|-------------------------------------|----|
| Hallandale Beach                    | 4% |
| Broward                             | 4% |

## Avg. Time to Close Over Last 12 Months

| Eldorado Plaza East (North & South) | 145 days |
|-------------------------------------|----------|
| Hallandale Beach                    | 76 days  |
| Broward                             | 67 days  |