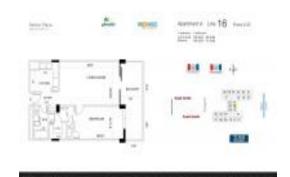

# Unit 516 - Parker Plaza

516 - 2030 S Ocean Dr, Hallandale Beach, FL, Broward 33009

#### **Unit Information**

 MLS Number:
 A11547707

 Status:
 Active

 Size:
 736 Sq ft.

 Bedrooms:
 1

 Full Bathrooms:
 1

Half Bathrooms: Parking Spaces:

View: