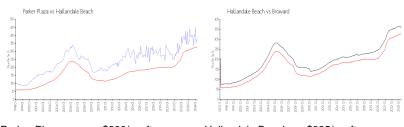

#### **Market Information**

Parker Plaza: \$380/sq. ft. Hallandale Beach: \$325/sq. ft. Hallandale Beach: \$325/sq. ft. Broward: \$351/sq. ft.

### **Inventory for Sale**

Parker Plaza 6% Hallandale Beach 4% Broward 4%

### Avg. Time to Close Over Last 12 Months

Parker Plaza 134 days Hallandale Beach 76 days Broward 67 days