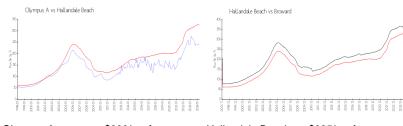

### **Market Information**

Olympus A: \$239/sq. ft. Hallandale Beach: \$325/sq. ft. Hallandale Beach: \$325/sq. ft. Broward: \$351/sq. ft.