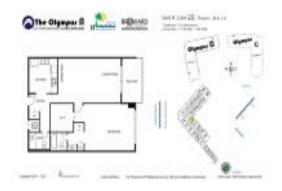

# Unit 222 - Olympus A

222 - 500 Three Islands Blvd, Hallandale Beach, FL, Broward 33009

#### **Unit Information**

 MLS Number:
 A11547719

 Status:
 Active

 Size:
 828 Sq ft.

 Bedrooms:
 1

Bedrooms: 1
Full Bathrooms: 1
Half Bathrooms: 1

Parking Spaces: 1 Space, Assigned Parking, Parking Garage

View: Canal, Garden View, Water View