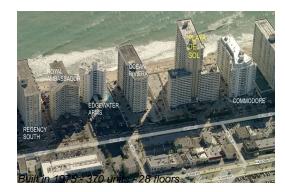

## **Building Information**

Valuated PPSF:

Number of units: 370
Number of active listings for rent: 5
Number of active listings for sale: 13
Building inventory for sale: 3%
Number of sales over the last 12 months: 15
Number of sales over the last 6 months: 8
Number of sales over the last 3 months: 7