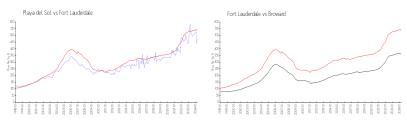

#### **Market Information**

Playa del Sol: \$475/sq. ft. Fort Lauderdale: \$533/sq. ft. Fort Lauderdale: \$533/sq. ft. Broward: \$351/sq. ft.