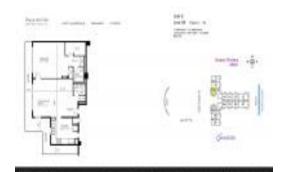

#### **Unit Information**

 MLS Number:
 A11547753

 Status:
 Active

 Size:
 1,209 Sq ft.

Bedrooms: Full Bathrooms: Half Bathrooms:

Parking Spaces: 1 Space, Covered Parking, Guest Parking

\$364

 View:
 \$599,000