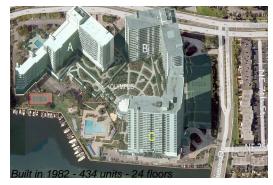

#### **Building Information**

| Number of units:                         | 434 |
|------------------------------------------|-----|
| Number of active listings for rent:      | 11  |
| Number of active listings for sale:      | 27  |
| Building inventory for sale:             | 6%  |
| Number of sales over the last 12 months: | 17  |
| Number of sales over the last 6 months:  | 9   |
| Number of sales over the last 3 months:  | 6   |
|                                          |     |