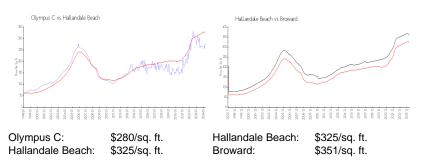

#### **Inventory for Sale**

| Olympus C        | 6% |
|------------------|----|
| Hallandale Beach | 4% |
| Broward          | 4% |

## Avg. Time to Close Over Last 12 Months

| Olympus C        | 103 days |
|------------------|----------|
| Hallandale Beach | 76 days  |
| Broward          | 67 days  |