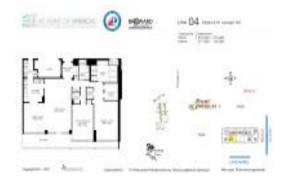

# Unit 1004 - Point of Americas 2

1004 - 2200 S Ocean Ln, Fort Lauderdale, FL, Broward 33316

# **Unit Information**

| MLS Number:                        | A11547920                                                     |
|------------------------------------|---------------------------------------------------------------|
| Status:                            | Active                                                        |
| Size:                              | 2,011 Sq ft.                                                  |
| Bedrooms:                          | 2                                                             |
| Full Bathrooms:<br>Half Bathrooms: | 2                                                             |
| Parking Spaces:<br>View:           | Guest Parking<br>Intracoastal View,Ocean View,Direct<br>Ocean |
| Rental Price:                      | \$4,995                                                       |
| List PPSF:                         | \$2                                                           |
| Valuated Price:                    | \$1,203,000                                                   |
| Valuated PPSF:                     | \$628                                                         |