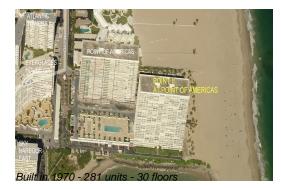

# **Building Information**

| Number of units:                         | 281 |
|------------------------------------------|-----|
| Number of active listings for rent:      | 3   |
| Number of active listings for sale:      | 11  |
| Building inventory for sale:             | 3%  |
| Number of sales over the last 12 months: | 9   |
| Number of sales over the last 6 months:  | 5   |
| Number of sales over the last 3 months:  | 1   |
|                                          |     |

# **Building Association Information**

Point of Americas 2 apartments (954) 522-5446

http://www.pointofamericas2.com/