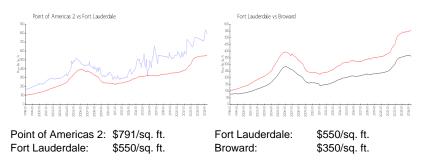

# **Market Information**

#### **Inventory for Sale**

| Point of Americas 2 | 4% |
|---------------------|----|
| Fort Lauderdale     | 4% |
| Broward             | 3% |

### Avg. Time to Close Over Last 12 Months

| Point of Americas 2 | 92 days |
|---------------------|---------|
| Fort Lauderdale     | 78 days |
| Broward             | 68 days |