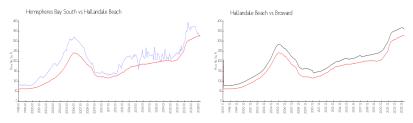

#### **Market Information**

Hemispheres Bay \$323/sq. ft. Hallandale Beach: \$325/sq. ft. South:

Hallandale Beach: \$325/sq. ft. Broward: \$351/sq. ft.