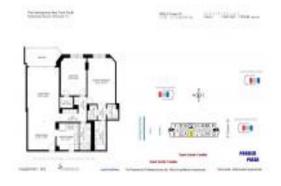

#### **Unit Information**

 MLS Number:
 A11548100

 Status:
 Active

 Size:
 1,240 Sq ft.

 Bedrooms:
 2

Full Bathrooms:
Half Bathrooms:

Parking Spaces: 1 Space, Deeded Parking, Guest

2

Parking, Valet Parking

View:

 List Price:
 \$415,000

 List PPSF:
 \$335

 Valuated Price:
 \$402,000

 Valuated PPSF:
 \$324

The above valuated price is a baseline figure that does not take into account any specific renovation, upgrade, split, merge, or deterioration of the unit.